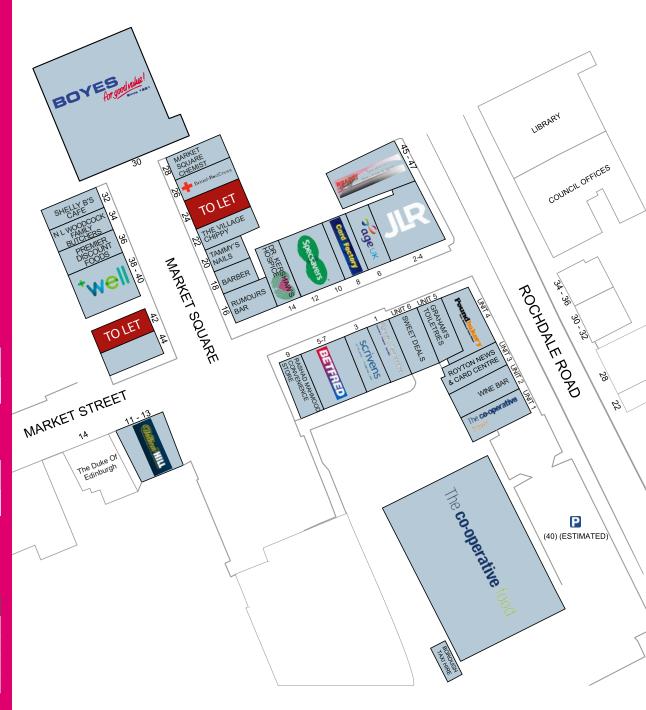

## **Description**

Units with ground floor retail sales area, located in a busy parade and part of Market Square, Royton Shopping Centre.

The units participate in a service charge and insurance scheme. Energy performance certificates are available on request.

## **Available Units**

|         | Sq.ft | Sq.m | Rent ex VAT | Rateable Value | Service Charge | EPC |
|---------|-------|------|-------------|----------------|----------------|-----|
| Unit 24 | 716   | 66.5 | £15,000     | TBC            | £1,689         | Е   |
| GF      | 716   | 66.5 |             |                |                |     |

|         | Sq.ft | Sq.m  | Rent ex VAT | Rateable Value | Service Charge | EPC |
|---------|-------|-------|-------------|----------------|----------------|-----|
| Unit 42 | 939   | 87.23 | £25,000     | £14,000        | £2,108         | Е   |
| GF      | 553   | 51.38 |             |                |                |     |
| FF      | 386   | 35.86 |             |                |                |     |