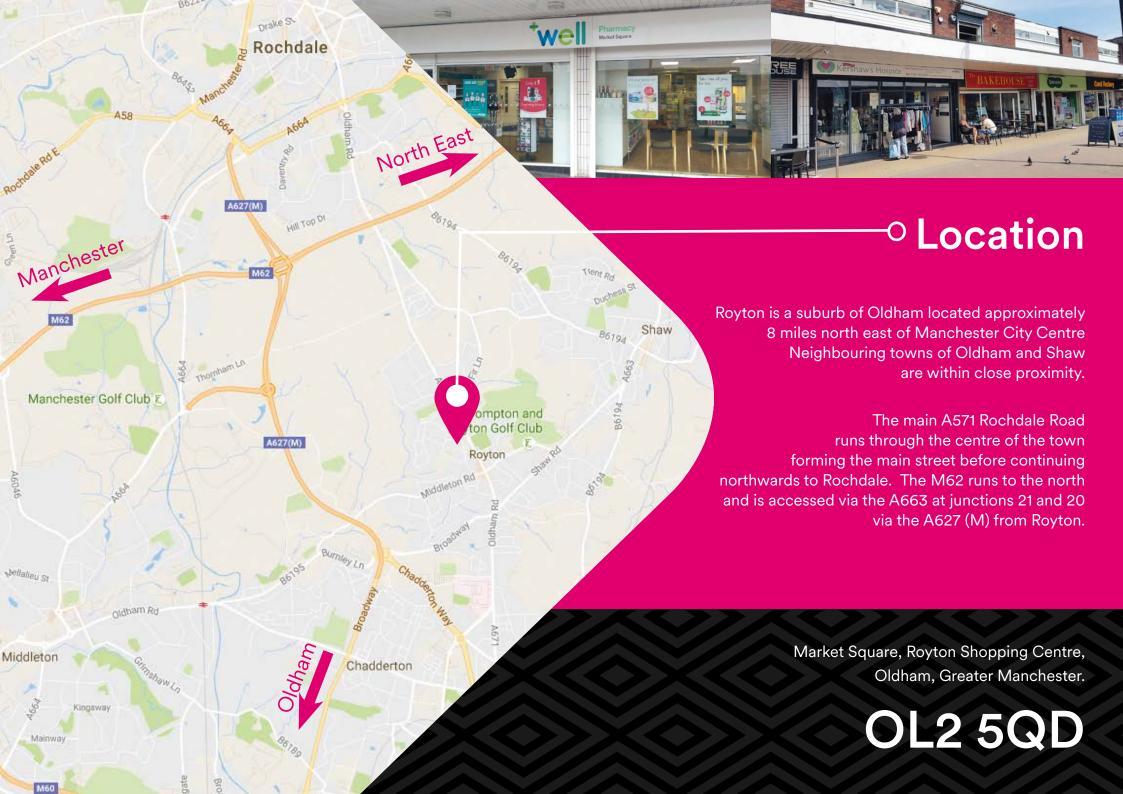

## **Description**

Units with ground floor retail sales area, located in a busy parade and part of Market Square, Royton Shopping Centre.

The units participate in a service charge and insurance scheme. Energy performance certificates are available on request.