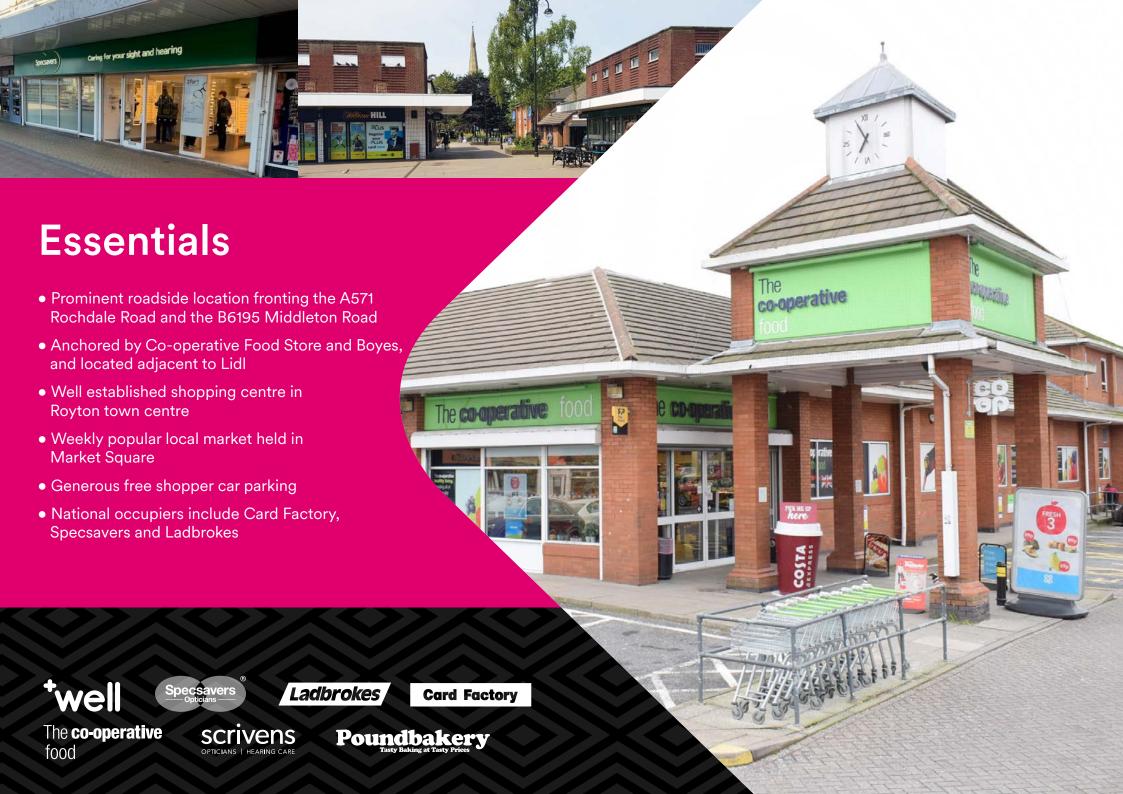

## **Description**

Units with ground floor retail sales area, located in a busy parade and part of Market Square, Royton Shopping Centre.

The units participate in a service charge and insurance scheme. Energy performance certificates are available on request.